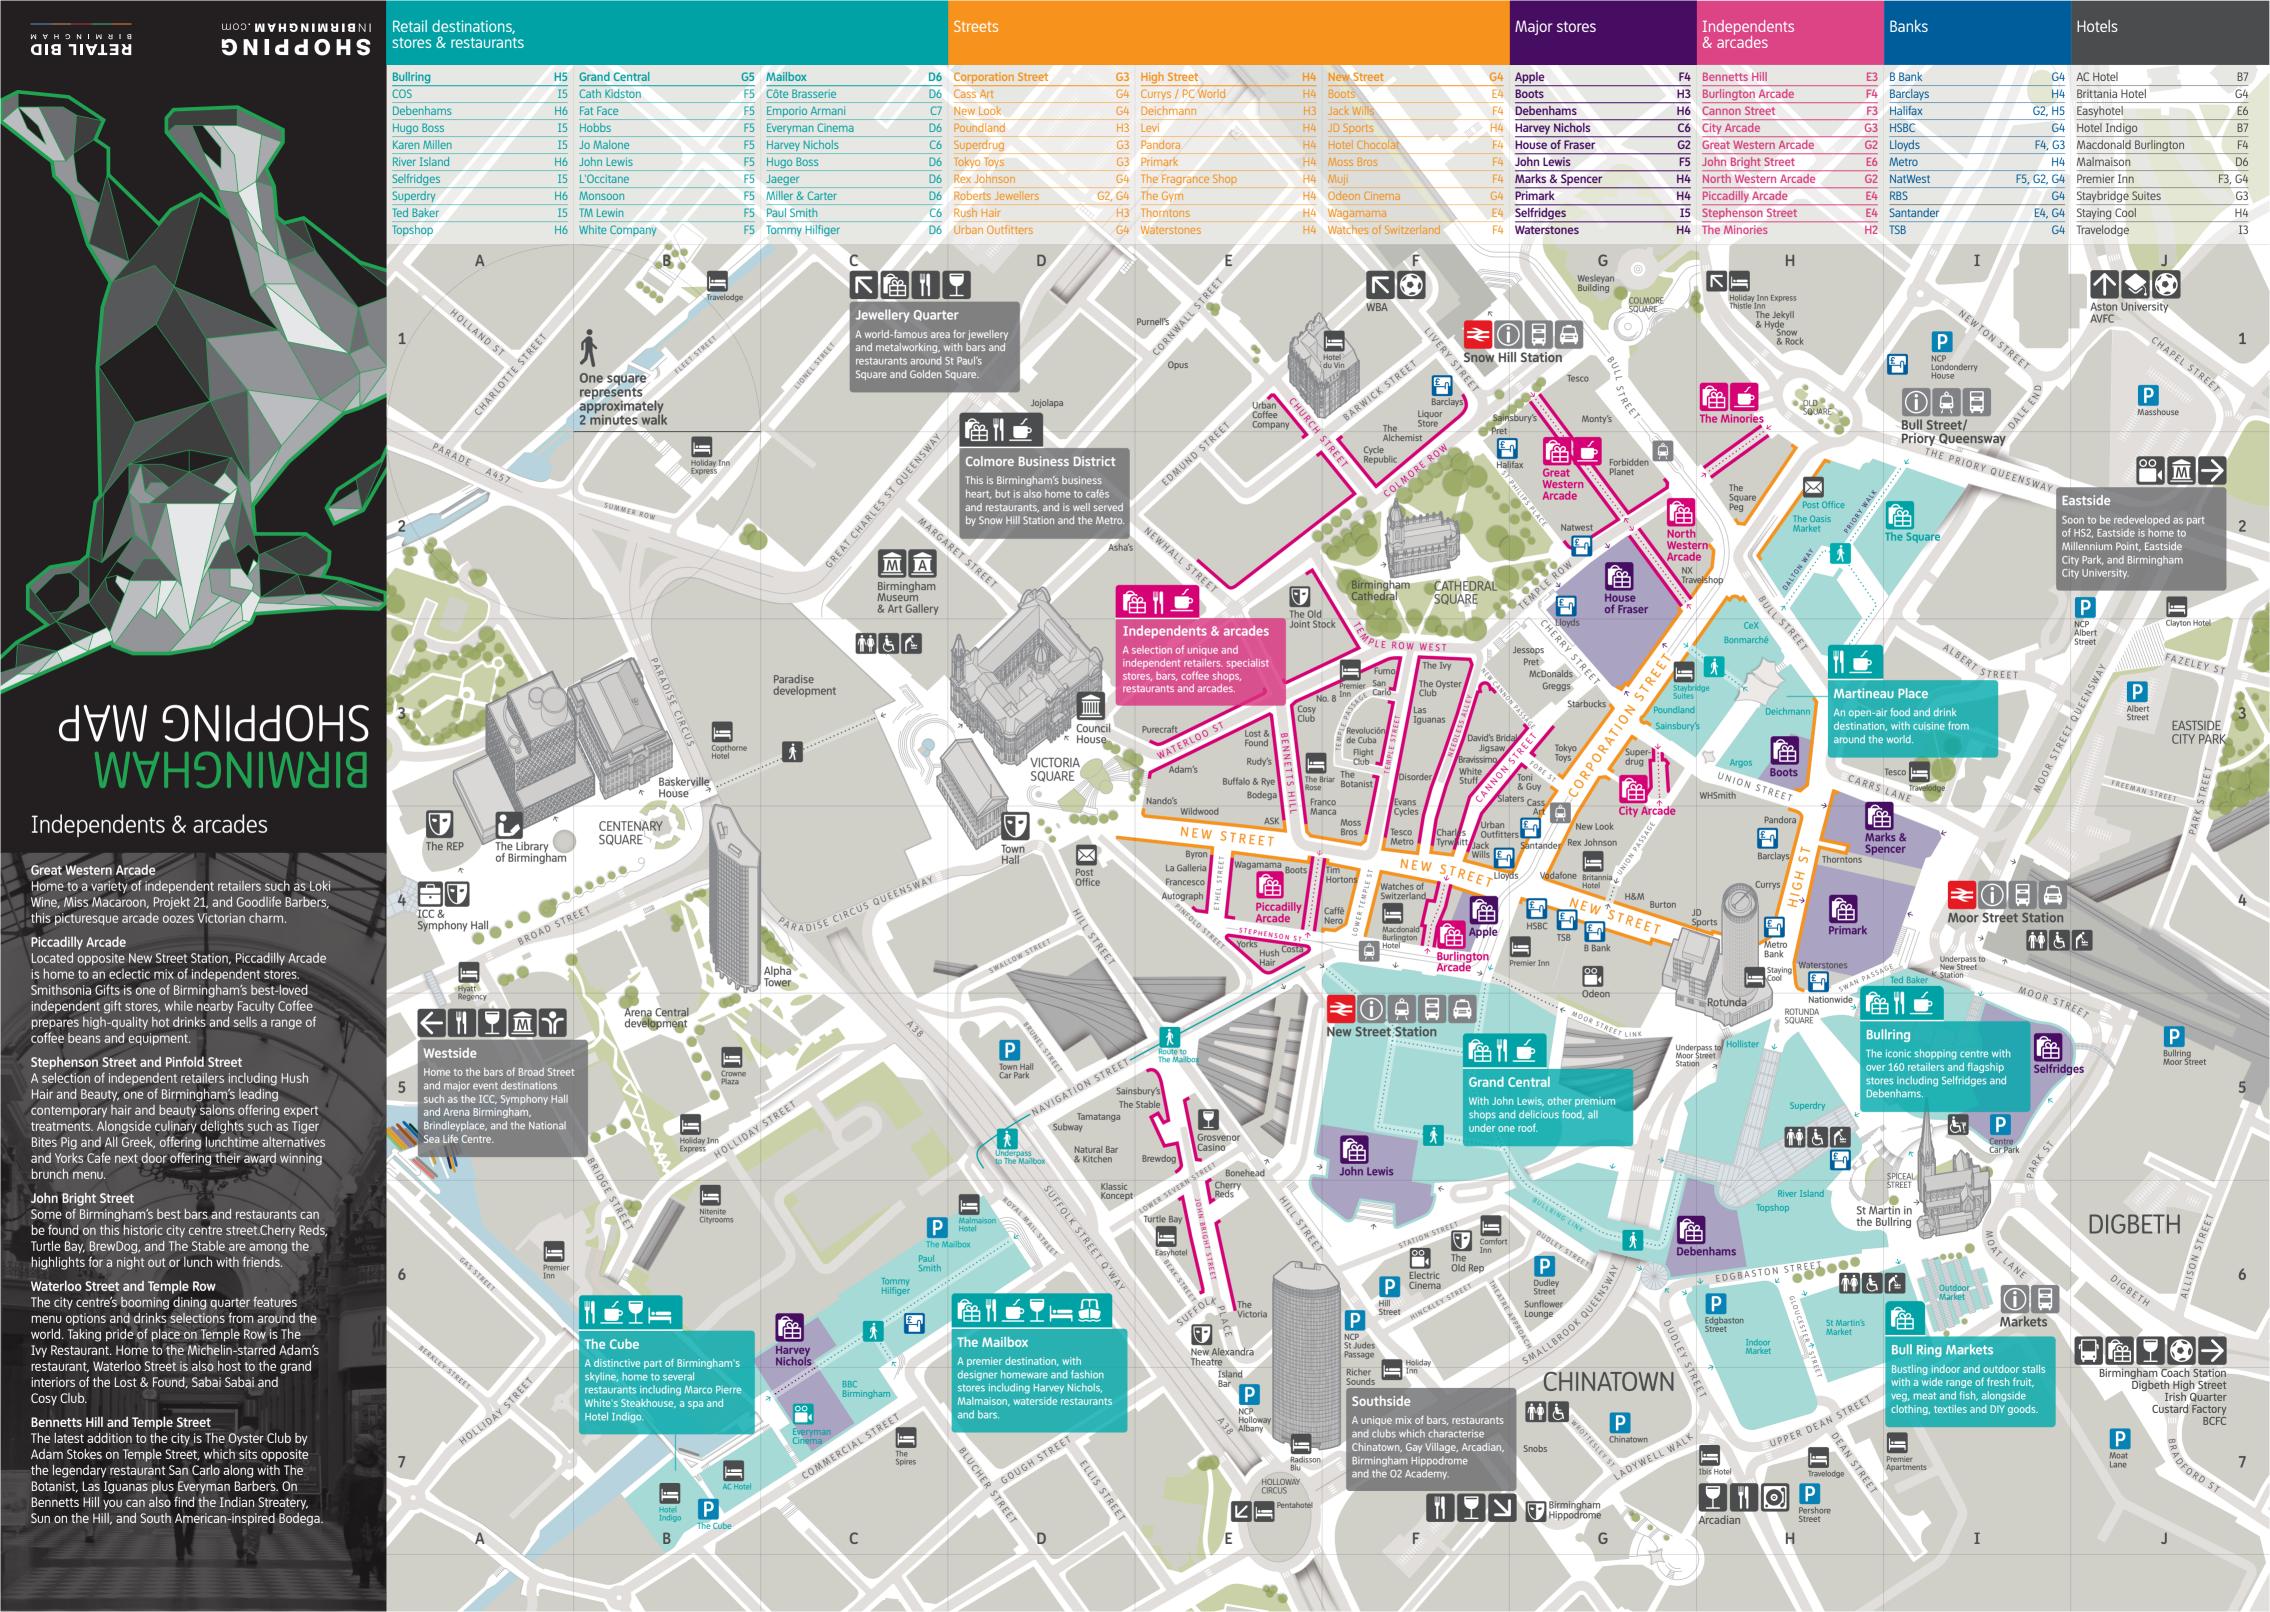

|     | Welcome                                                                                                | e to Birn                                                                                                                                                                                                                                                                                                                                                                                                                                                                                                                                                                                                                                                                                                                                                                                                                                                                                                                                                                                                                                                                                                                                                                                                                                                                                                                                                                                                                                                                                                                                                                                                                                                                                                                                                                                                                                                                                                                                                                                                                                                                                                                     | nin                                                        | gham                                                                                            |                             |
|-----|--------------------------------------------------------------------------------------------------------|-------------------------------------------------------------------------------------------------------------------------------------------------------------------------------------------------------------------------------------------------------------------------------------------------------------------------------------------------------------------------------------------------------------------------------------------------------------------------------------------------------------------------------------------------------------------------------------------------------------------------------------------------------------------------------------------------------------------------------------------------------------------------------------------------------------------------------------------------------------------------------------------------------------------------------------------------------------------------------------------------------------------------------------------------------------------------------------------------------------------------------------------------------------------------------------------------------------------------------------------------------------------------------------------------------------------------------------------------------------------------------------------------------------------------------------------------------------------------------------------------------------------------------------------------------------------------------------------------------------------------------------------------------------------------------------------------------------------------------------------------------------------------------------------------------------------------------------------------------------------------------------------------------------------------------------------------------------------------------------------------------------------------------------------------------------------------------------------------------------------------------|------------------------------------------------------------|-------------------------------------------------------------------------------------------------|-----------------------------|
|     | At the heart<br>economy, B<br>undergone<br>and regene                                                  | irmingham<br>massive tra                                                                                                                                                                                                                                                                                                                                                                                                                                                                                                                                                                                                                                                                                                                                                                                                                                                                                                                                                                                                                                                                                                                                                                                                                                                                                                                                                                                                                                                                                                                                                                                                                                                                                                                                                                                                                                                                                                                                                                                                                                                                                                      | City<br>ansfo                                              | Centre has<br>ormation                                                                          |                             |
|     | With Grand<br>Station, a re<br>premium re<br>and a stunn<br>historic 128<br>restaurants<br>more flagsh | elaunched A<br>tail and leis<br>ing Apple s<br>New Street<br>are playing                                                                                                                                                                                                                                                                                                                                                                                                                                                                                                                                                                                                                                                                                                                                                                                                                                                                                                                                                                                                                                                                                                                                                                                                                                                                                                                                                                                                                                                                                                                                                                                                                                                                                                                                                                                                                                                                                                                                                                                                                                                      | Mailk<br>sure<br>store<br>t, ret<br>y the                  | pox with facilities, e in the tailers and ir part with                                          |                             |
| る意味 | Debenhams<br>Primark all v<br>Birmingham<br>home to a t<br>shopping ar<br>this combin<br>the world-c   | t stores Selice of Fraser, signification of Fraser, signification of the work | fridg<br>Har<br>orld<br>mi<br>e is<br>eper<br>cene<br>Birr | yes, John<br>vey Nichols,<br>'s biggest<br>nute walk.<br>also<br>ndent<br>e, and all<br>mingham |                             |
|     | experience                                                                                             | it is today.                                                                                                                                                                                                                                                                                                                                                                                                                                                                                                                                                                                                                                                                                                                                                                                                                                                                                                                                                                                                                                                                                                                                                                                                                                                                                                                                                                                                                                                                                                                                                                                                                                                                                                                                                                                                                                                                                                                                                                                                                                                                                                                  |                                                            |                                                                                                 |                             |
|     |                                                                                                        |                                                                                                                                                                                                                                                                                                                                                                                                                                                                                                                                                                                                                                                                                                                                                                                                                                                                                                                                                                                                                                                                                                                                                                                                                                                                                                                                                                                                                                                                                                                                                                                                                                                                                                                                                                                                                                                                                                                                                                                                                                                                                                                               |                                                            |                                                                                                 |                             |
|     | Accommoda                                                                                              | ation                                                                                                                                                                                                                                                                                                                                                                                                                                                                                                                                                                                                                                                                                                                                                                                                                                                                                                                                                                                                                                                                                                                                                                                                                                                                                                                                                                                                                                                                                                                                                                                                                                                                                                                                                                                                                                                                                                                                                                                                                                                                                                                         |                                                            | Bookshops a<br>newsagents                                                                       |                             |
|     | AC Hotel                                                                                               | Mailbox                                                                                                                                                                                                                                                                                                                                                                                                                                                                                                                                                                                                                                                                                                                                                                                                                                                                                                                                                                                                                                                                                                                                                                                                                                                                                                                                                                                                                                                                                                                                                                                                                                                                                                                                                                                                                                                                                                                                                                                                                                                                                                                       | B7                                                         | 3D News                                                                                         | Stephenson Street <b>E4</b> |

|                   | 1                  |           |                           |                    |    |
|-------------------|--------------------|-----------|---------------------------|--------------------|----|
|                   |                    |           |                           |                    |    |
| Accommod          | ation              |           | Bookshops newsagents      |                    |    |
| AC Hotel          | Mailbox            | В7        | 3D News                   | Stephenson Street  | E4 |
| Britannia Hotel   | New Street         | G4        | Bon Bon                   | New Market Street  | D1 |
| Clayton Hotel     | Albert Street      | J2        | Newsagents                |                    |    |
| Easyhotel         | John Bright Street | <b>E6</b> | Central News              | Bull Street        | G2 |
| Hotel du Vin      | Church Street      | E1        | City Centre               | Pinfold Street     | E4 |
| Indigo Hotel      | The Cube           | B7        | Convenience               |                    |    |
| Macdonald         | New Street         | F4        | Foyles                    | Grand Central      | F5 |
| Burlington Hotel  |                    |           | Ian Allan Book &          | Ethel Street       | E4 |
| Malmaison         | Mailbox            | D6        | Model Shop                |                    |    |
| Premier Inn       | Stephenson Place   | F4        | Moor Street News          | Bullring           | Н5 |
|                   | Waterloo Street    | E3        | News Express              | Corporation Street | G4 |
| Staybridge Suites | Corporation Street | G4        | Newspoint                 | Bullring           | Н5 |
| Staying Cool      | New Street         | H4        | Snowhill News             | Livery Street      | F1 |
| Apartments        |                    |           | St Martin's News          | Bullring           | Н5 |
| Travelodge        | Carrs Lane         | I3        | Waterstones               | High Street        | H4 |
|                   |                    |           | WH Smith                  | New Street Station | НЗ |
| Banks & bui       | lding              |           |                           | Union Street       | Н3 |
| Allied Irish Bank | Temple Row         | F3        | Entertainme<br>technology | ent &              |    |
| B Bank            | New Street         | E4        |                           |                    |    |
|                   |                    |           |                           |                    |    |